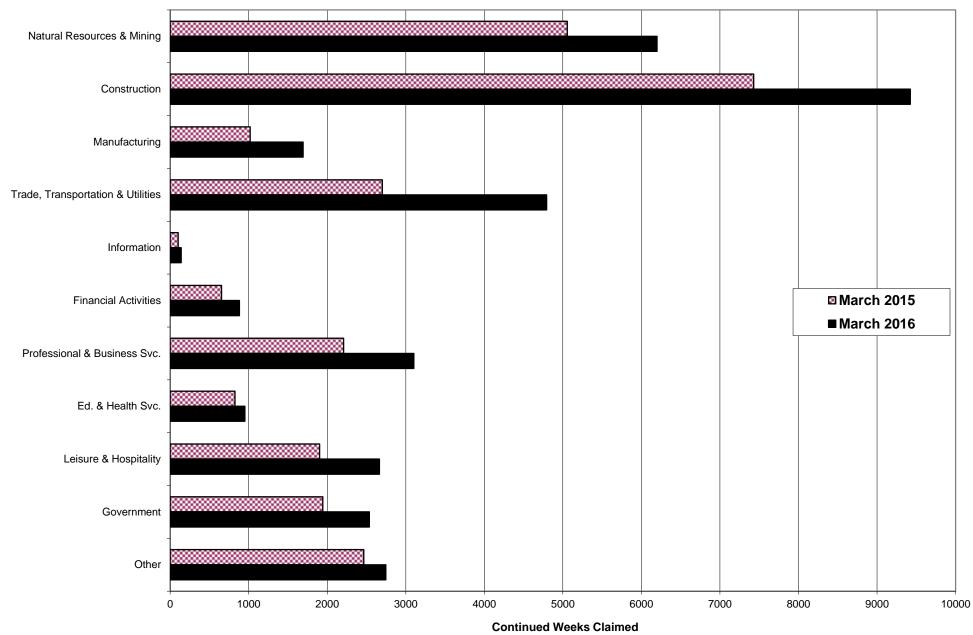

### Initial Unemployment Insurance Claims by Region and County (Place of Residence)