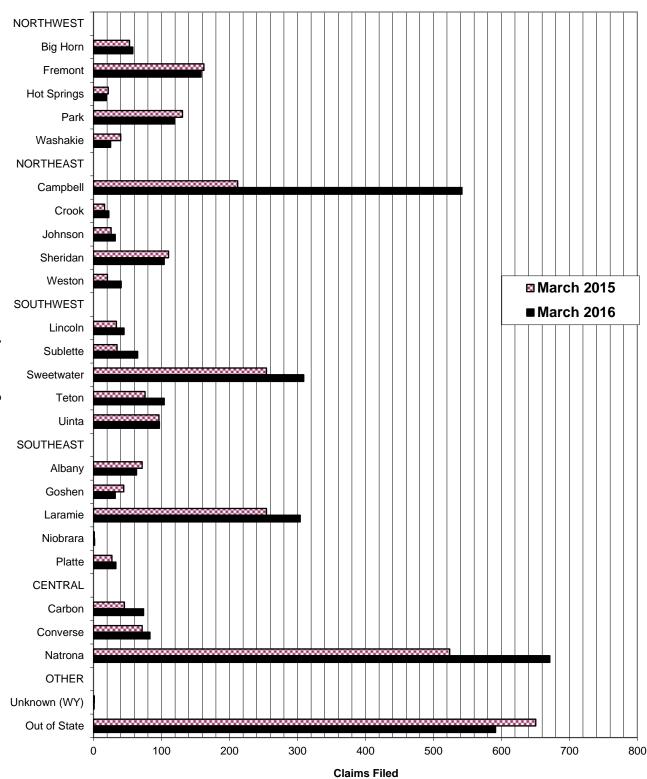

#### Continued Unemployment Insurance Claims by Region & County (Place of Residence)