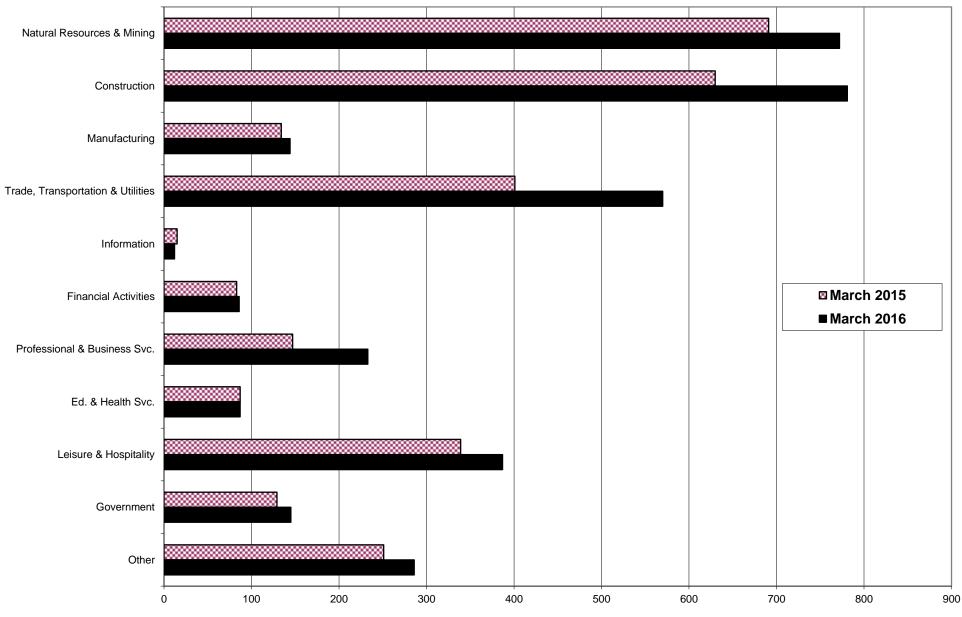

#### Continued Unemployment Insurance Claims by Major Industry

#### Continued Weeks Claimed Tables

| Continued                                                | Percent Change Claims Difference |                |                |               |               |               |  |
|----------------------------------------------------------|----------------------------------|----------------|----------------|---------------|---------------|---------------|--|
|                                                          |                                  |                |                |               |               |               |  |
|                                                          |                                  | Claims Filed   |                | <u>Mar-16</u> | <u>Mar-16</u> | <u>Mar-16</u> |  |
| Wyoming Statewide                                        | <u>Mar-16</u>                    | <u>Feb-16</u>  | <u>Mar-15</u>  | <u>Feb-16</u> | <u>Mar-15</u> | <u>Mar-15</u> |  |
| Total Captinuad Weeks Claimed                            | 25.020                           | 26 4 2 4       | 26 775         | 0.5           | 24.2          | 0 155         |  |
| Total Continued Weeks Claimed                            | 35,930                           | 36,124         | 26,775         | -0.5          | 34.2          | 9,155         |  |
| Extended Benefit Weeks Claimed                           | 0                                | 0              | 0              | 0             | 0             | 0             |  |
| Total Unique Claimants*                                  | 8,812                            | 10,297         | 7,811          | -14.4         | 12.8          | 1,001         |  |
| Benefit Exhaustions                                      | 622                              | 544            | 401            | 14.3          | 55.1          | 221           |  |
| Benefit Exhaustion Rates                                 | 7.1%                             | 5.3%           | 5.1%           | 1.8%          | 1.9%          |               |  |
| Goods-Producing                                          | 17,319                           | 17,247         | 13,506         | 0.4           | 28.2          | 3,813         |  |
| Natural Resources and Mining (11,21)                     | 6,200                            | 4,990          | 5,056          | 24.2          | 22.6          | 1,144         |  |
|                                                          | -                                | -              |                |               |               | -             |  |
| Mining (21)                                              | 6,004                            | 4,793          | 4,888          | 25.3          | 22.8          | 1,116         |  |
| Oil & Gas Extraction (211)                               | 527                              | 491            | 389            | 7.3           | 35.5          | 138           |  |
| Construction (23)                                        | 9,425                            | 10,621         | 7,430          | -11.3         | 26.9          | 1,995         |  |
| Manufacturing (31 - 33)                                  | 1,692                            | 1,635          | 1,018          | 3.5           | 66.2          | 674           |  |
| Service-Providing                                        | 13,328                           | 12,926         | 8,860          | 3.1           | 50.4          | 4,468         |  |
| Trade, Transportation, and Utilities (22,42,44-45,48-49) | 4,794                            | 4,422          | 2,701          | 8.4           | 77.5          | 2,093         |  |
| Wholesale Trade (42)                                     | 1,300                            | 1,059          | 533            | 22.8          | 143.9         | 767           |  |
| Retail Trade (44 - 45)                                   | 1,621                            | 1,591          | 1,000          | 1.9           | 62.1          | 621           |  |
| Transportation, Warehousing and Utilities (22,48 - 49)   | 1,873                            | 1,772          | 1,168          | 5.7           | 60.4          | 705           |  |
| Information (51)                                         | 140                              | 158            | 102            | -11.4         | 37.3          | 38            |  |
| Financial Activities (52, 53)                            | 881                              | 816            | 654            | 8.0           | 34.7          | 227           |  |
| Professional and Business Services (54 - 56)             | 3,103                            | 3,116          | 2,208          | -0.4          | 40.5          | 895           |  |
| Educational and Health Services (61 - 62)                | 952                              | 997            | 825            | -4.5          | 15.4          | 127           |  |
| Leisure and Hospitality (71 - 72)                        | 2,665                            | 2,672          | 1,902          | -0.3          | 40.1          | 763           |  |
|                                                          | 2,003                            | 736            | 460            | -0.3<br>6.9   | 71.1          | 327           |  |
| Other Services, except Public Admin. (81)                |                                  |                |                |               |               |               |  |
| Government                                               | 2,536                            | 2,792          | 1,943          | -9.2          | 30.5          | 593           |  |
| Federal Government                                       | 892                              | 1,104          | 1,008          | -19.2         | -11.5         | -116          |  |
| State Government                                         | 285                              | 286            | 215            | -0.3          | 32.6          | 70            |  |
| Local Government                                         | 1,357                            | 1,401          | 718            | -3.1          | 89.0          | 639           |  |
| Local Education                                          | 152                              | 166            | 105            | -8.4          | 44.8          | 47            |  |
| Unclassified                                             | 2,746                            | 3,157          | 2,465          | -13.0         | 11.4          | 281           |  |
| Laramia County (Place of Decidence)                      |                                  |                |                |               |               |               |  |
| Laramie County (Place of Residence)<br>Construction      |                                  |                |                |               |               |               |  |
| Total Continued Weeks Claimed                            | 3,187                            | 3,602          | 2,958          | -11.5         | 7.7           | 229           |  |
|                                                          | •                                | •              | •              |               |               | -             |  |
| Total Unique Claimants                                   | 834                              | 1,048          | 897            | -20.4         | -7.0          | -63           |  |
| Goods-Producing                                          | 1,563                            | 1,993          | 1,366          | -21.6         | 14.4          | 197           |  |
| Construction                                             | 1,229                            | 1,639          | 1,071          | -25.0         | 14.8          | 158           |  |
| Service-Providing                                        | 1,247                            | 1,035<br>1,215 | 1,071<br>1,214 | <b>2.6</b>    | <b>2.7</b>    | 33            |  |
|                                                          | •                                | •              |                |               |               |               |  |
| Trade, Transportation, and Utilities (22,42,44-45,48-49) | 483                              | 472            | 411            | 2.3           | 17.5          | 72            |  |
| Financial Activities (52, 53)                            | 107                              | 105            | 88             | 1.9           | 21.6          | 19            |  |
| Professional and Business Services (54 - 56)             | 311                              | 299            | 325            | 4.0           | -4.3          | -14           |  |
| Educational and Health Services (61 - 62)                | 163                              | 149            | 209            | 9.4           | -22.0         | -46           |  |
| Leisure and Hospitality (71 - 72)                        | 94                               | 110            | 120            | -14.5         | -21.7         | -26           |  |
| Government                                               | 255                              | 263            | 234            | -3.0          | 9.0           | 21            |  |
| Unclassified                                             | 120                              | 129            | 142            | -7.0          | -15.5         | -22           |  |
| Natrona County (Place of Residence)                      |                                  |                |                |               |               |               |  |
| Total Continued Weeks Claimed                            | E 000                            | 5 024          | 0 574          |               | 64.9          | 0.005         |  |
| Total Continued Weeks Claimed                            | 5,866                            | 5,934          | 3,571          | -1.1          | 64.3          | 2,295         |  |
| Total Unique Claimants                                   | 1,478                            | 1,725          | 1,067          | -14.3         | 38.5          | 411           |  |
| Goods-Producing                                          | 3,025                            | 3,128          | 2,019          | -3.3          | 49.8          | 1,006         |  |
| Construction                                             | 1,337                            | ,<br>1,742     | 909            | -23.2         | 47.1          | 428           |  |
| Service-Providing                                        | 2,621                            | 2,567          | 1,316          | 2.1           | 99.2          | 1,305         |  |
| Trade, Transportation, and Utilities (22,42,44-45,48-49) | 1,110                            | 1,049          | 483            | 5.8           | 129.8         | 627           |  |
| Financial Activities (52, 53)                            | 208                              | 187            | 94             | 11.2          | 123.0         | 114           |  |
| Professional and Business Services (54 - 56)             | 502                              | 548            | 309            | -8.4          | 62.5          | 193           |  |
| Educational and Health Services (61 - 62)                | 208                              | 189            | 309<br>183     | -0.4<br>10.1  | 13.7          | 25            |  |
| , , , , , , , , , , , , , , , , , , ,                    |                                  |                |                |               |               |               |  |
| Leisure and Hospitality (71 - 72)                        | 322                              | 377            | 153            | -14.6         | 110.5         | 169           |  |
| Government                                               | 90                               | 96             | 113            | -6.3          | -20.4         | -23           |  |
| Unclassified                                             | 129                              | 141            | 121            | -8.5          | 6.6           | 8             |  |
| *Does not include claimants receiving extended benefits  |                                  |                |                |               |               |               |  |