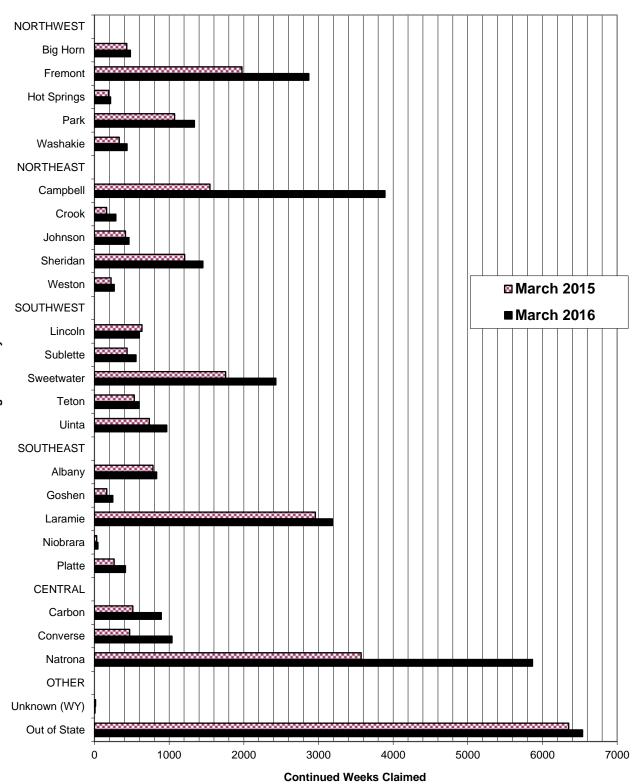

#### Continued Unemployment Insurance Claims by Region & County (Place of Residence)